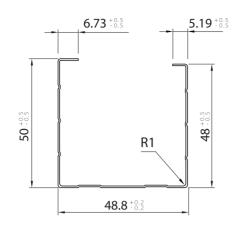

ge of 500 mm to 9.000 mm
- Minimum load offers seismic stability with dry lining technology
- Fire resistance profiles are A1 class

|                | Packaging |       |        |     |     |     |     |
|----------------|-----------|-------|--------|-----|-----|-----|-----|
| Profile        | CW 50     | CW 75 | CW 100 | CD  | UD  | L   | F47 |
|                | UW 50     | UW 75 | UW 100 |     |     |     |     |
| Pcs/Bundle     | 8         | 8     | 8      | 12  | 16  | 50  | 12  |
| Bundle/Package | 18        | 12    | 9      | 15  | 15  | 4   | 15  |
| Pcs/Pacakage   | 144       | 96    | 72     | 180 | 240 | 200 | 180 |

Standarad lenght of profiles 3 m and 4 m.

All other dimensions apon request can be produced.

Labeling by request of the custumer available.

# CW 50 / 48 / 48



# CW 50 / 74 / 48



### CW 50 / 99 / 48



# **Detail of CW profiles perforation**



# UW 40 / 50 / 40



# UW 40 / 75 / 40



# UW 40 / 100 / 40