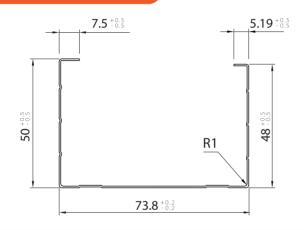

mm
- Minimum load offers seismic stability with dry lining technology
- Fire resistance profiles are A1 class

|                | Packaging |       |        |     |     |     |     |
|----------------|-----------|-------|--------|-----|-----|-----|-----|
| Profile        | CW 50     | CW 75 | CW 100 | CD  | UD  | L   | F47 |
|                | UW 50     | UW 75 | UW 100 |     |     |     |     |
| Pcs/Bundle     | 8         | 8     | 8      | 12  | 16  | 50  | 12  |
| Bundle/Package | 18        | 12    | 9      | 15  | 15  | 4   | 15  |
| Pcs/Pacakage   | 144       | 96    | 72     | 180 | 240 | 200 | 180 |

Standarad lenght of profiles 3 m and 4 m.

All other dimensions apon request can be produced.

Labeling by request of the custumer available.

# CW 50 / 48 / 48



# CW 50 / 74 / 48



### CW 50 / 99 / 48



# **Detail of CW profiles perforation**



# UW 40 / 50 / 40



# UW 40 / 75 / 40



# UW 40 / 100 / 40