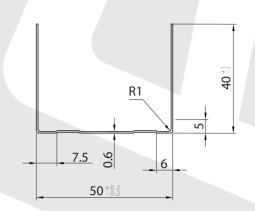

e profiles are A1 class

|                | Packaging |       |        |     |     |     |     |
|----------------|-----------|-------|--------|-----|-----|-----|-----|
| Profile        | CW 50     | CW 75 | CW 100 | CD  | UD  | L   | F47 |
|                | UW 50     | UW 75 | UW 100 |     |     |     |     |
| Pcs/Bundle     | 8         | 8     | 8      | 12  | 16  | 50  | 12  |
| Bundle/Package | 18        | 12    | 9      | 15  | 15  | 4   | 15  |
| Pcs/Pacakage   | 144       | 96    | 72     | 180 | 240 | 200 | 180 |

Standarad lenght of profiles 3 m and 4 m.

All other dimensions apon request can be produced.

Labeling by request of the custumer available.

# CW 50 / 48 / 48



# CW 50 / 74 / 48



### CW 50 / 99 / 48



# **Detail of CW profiles perforation**



# UW 40 / 50 / 40



# UW 40 / 75 / 40



# UW 40 / 100 / 40