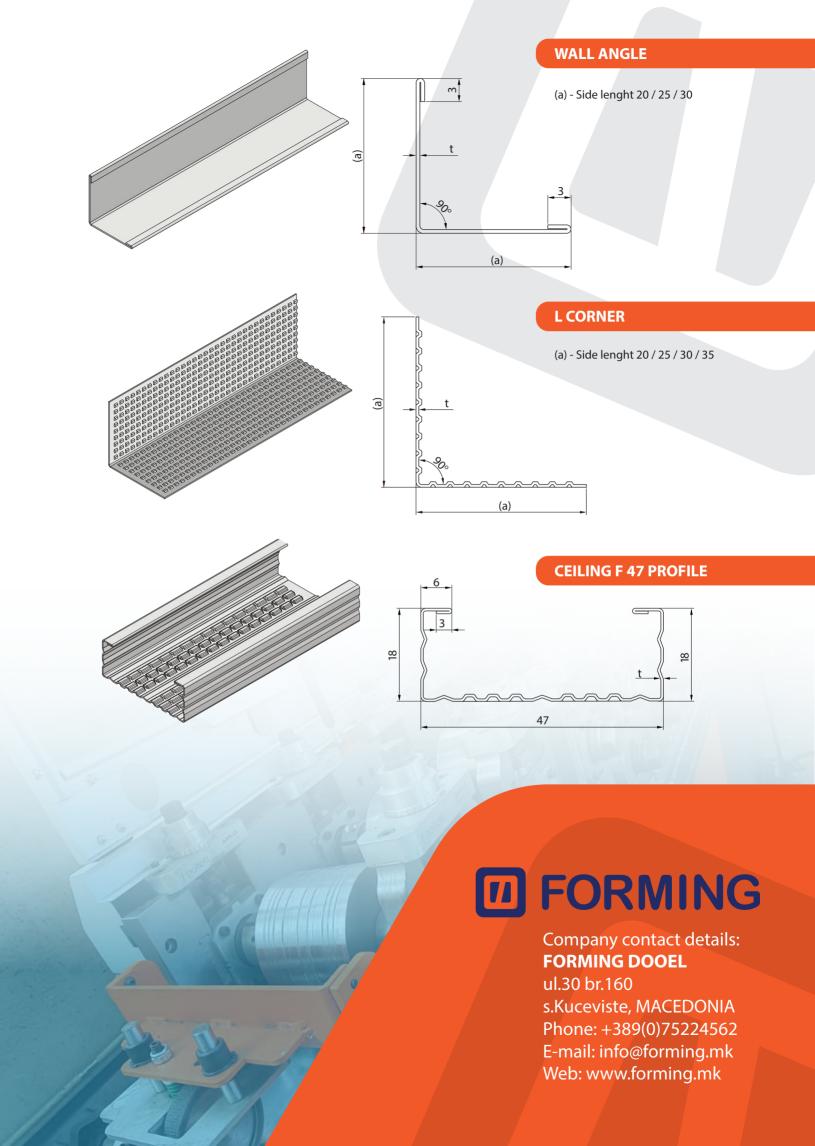

ackaging |       |        |     |     |     |     |
|----------------|-----------|-------|--------|-----|-----|-----|-----|
| Profile        | CW 50     | CW 75 | CW 100 | CD  | UD  | L   | F47 |
|                | UW 50     | UW 75 | UW 100 |     |     |     |     |
| Pcs/Bundle     | 8         | 8     | 8      | 12  | 16  | 50  | 12  |
| Bundle/Package | 18        | 12    | 9      | 15  | 15  | 4   | 15  |
| Pcs/Pacakage   | 144       | 96    | 72     | 180 | 240 | 200 | 180 |

Standarad lenght of profiles 3 m and 4 m.

All other dimensions apon request can be produced.

Labeling by request of the custumer available.

# CW 50 / 48 / 48



# CW 50 / 74 / 48



### CW 50 / 99 / 48



# **Detail of CW profiles perforation**



# UW 40 / 50 / 40



# UW 40 / 75 / 40



# UW 40 / 100 / 40