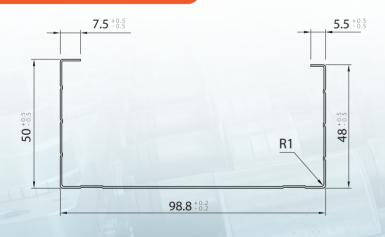

rs seismic stability with dry lining technology
- Fire resistance profiles are A1 class

|                | Packaging |       |        |     |     |     |     |
|----------------|-----------|-------|--------|-----|-----|-----|-----|
| Profile        | CW 50     | CW 75 | CW 100 | CD  | UD  | L   | F47 |
|                | UW 50     | UW 75 | UW 100 |     |     |     |     |
| Pcs/Bundle     | 8         | 8     | 8      | 12  | 16  | 50  | 12  |
| Bundle/Package | 18        | 12    | 9      | 15  | 15  | 4   | 15  |
| Pcs/Pacakage   | 144       | 96    | 72     | 180 | 240 | 200 | 180 |

Standarad lenght of profiles 3 m and 4 m.

All other dimensions apon request can be produced.

Labeling by request of the custumer available.

# CW 50 / 48 / 48



# CW 50 / 74 / 48



### CW 50 / 99 / 48



# **Detail of CW profiles perforation**



# UW 40 / 50 / 40



# UW 40 / 75 / 40



# UW 40 / 100 / 40