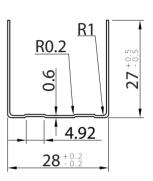

ction of partition walls, ceilings, wall linings and they are used for interior construction on both new and refurbishment projects. Our systems are used in residential, commercial, hospital, education and industrial market sectors.

The combination of components allows us to achieve a wide range of solutions which can meet a range of different technical requirements.

Forming DOOEL manufactures these profiles by method of cold roll forming to a high standard profiles with high degree of quality, packaged for ease of handling and to make safety a priority.

Forming metal profiles are individually ink marked showing the producer, the CE symbol, profile size features, manufacturing date, and other useful data to allow product traceability.

### PROFIL CD 27 / 60 / 27



### UD 27 / 28 / 27



### **Advantages of FORMING DOOEL profiles:**

- Easy and quick installation
- H-perforated wall framing profiles, are used for electrical and sanitary installations, 6 mm holes in diameter for connecting the profiles to the wall and ceiling
- High measure and production accuracy thanks to automatisation
- Meeting highest standards including all required European standards: EN 14195, EN 13964, EN 10162
- The best materials is used for producing according to EN 10346, steel sheet protected with an zinc layer Z100-275 g/m
- Investor friendly by ordering wanted length of the profiles in the range of 500 mm to 9.000 mm
- Minimum load offers seismic stability with dry lining technology
- Fire resistance profiles are A1 class

|                | Packaging |       |        |     |     |     |