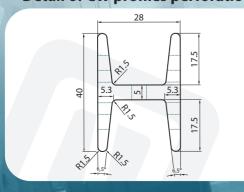

logy
- Fire resistance profiles are A1 class

|                | Packaging |       |        |     |     |     |     |
|----------------|-----------|-------|--------|-----|-----|-----|-----|
| Profile        | CW 50     | CW 75 | CW 100 | CD  | UD  | L   | F47 |
|                | UW 50     | UW 75 | UW 100 |     |     |     |     |
| Pcs/Bundle     | 8         | 8     | 8      | 12  | 16  | 50  | 12  |
| Bundle/Package | 18        | 12    | 9      | 15  | 15  | 4   | 15  |
| Pcs/Pacakage   | 144       | 96    | 72     | 180 | 240 | 200 | 180 |

Standarad lenght of profiles 3 m and 4 m.

All other dimensions apon request can be produced.

Labeling by request of the custumer available.

# CW 50 / 48 / 48



# CW 50 / 74 / 48



### CW 50 / 99 / 48



# **Detail of CW profiles perforation**



# UW 40 / 50 / 40



# UW 40 / 75 / 40



# UW 40 / 100 / 40