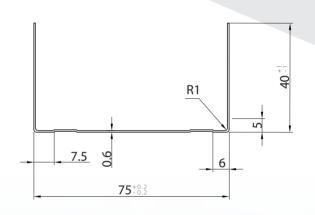

ss

|                | Packaging |       |        |     |     |     |     |
|----------------|-----------|-------|--------|-----|-----|-----|-----|
| Profile        | CW 50     | CW 75 | CW 100 | CD  | UD  | L   | F47 |
|                | UW 50     | UW 75 | UW 100 |     |     |     |     |
| Pcs/Bundle     | 8         | 8     | 8      | 12  | 16  | 50  | 12  |
| Bundle/Package | 18        | 12    | 9      | 15  | 15  | 4   | 15  |
| Pcs/Pacakage   | 144       | 96    | 72     | 180 | 240 | 200 | 180 |

Standarad lenght of profiles 3 m and 4 m.

All other dimensions apon request can be produced.

Labeling by request of the custumer available.

# CW 50 / 48 / 48



# CW 50 / 74 / 48



### CW 50 / 99 / 48



# **Detail of CW profiles perforation**



# UW 40 / 50 / 40



# UW 40 / 75 / 40



# UW 40 / 100 / 40