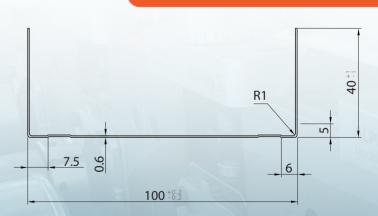

Packaging |       |        |     |     |     |     |
|----------------|-----------|-------|--------|-----|-----|-----|-----|
| Profile        | CW 50     | CW 75 | CW 100 | CD  | UD  | L   | F47 |
|                | UW 50     | UW 75 | UW 100 |     |     |     |     |
| Pcs/Bundle     | 8         | 8     | 8      | 12  | 16  | 50  | 12  |
| Bundle/Package | 18        | 12    | 9      | 15  | 15  | 4   | 15  |
| Pcs/Pacakage   | 144       | 96    | 72     | 180 | 240 | 200 | 180 |

Standarad lenght of profiles 3 m and 4 m.

All other dimensions apon request can be produced.

Labeling by request of the custumer available.

# CW 50 / 48 / 48



# CW 50 / 74 / 48



### CW 50 / 99 / 48



# **Detail of CW profiles perforation**



# UW 40 / 50 / 40



# UW 40 / 75 / 40



# UW 40 / 100 / 40