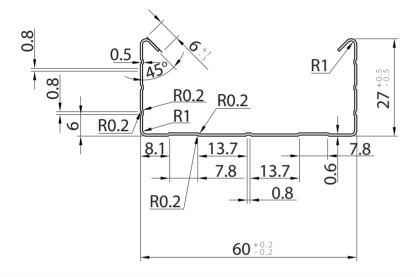

ed to allow the construction of partition walls, ceilings, wall linings and they are used for interior construction on both new and refurbishment projects. Our systems are used in residential, commercial, hospital, education and industrial market sectors.

The combination of components allows us to achieve a wide range of solutions which can meet a range of different technical requirements.

Forming DOOEL manufactures these profiles by method of cold roll forming to a high standard profiles with high degree of quality, packaged for ease of handling and to make safety a priority.

Forming metal profiles are individually ink marked showing the producer, the CE symbol, profile size features, manufacturing date, and other useful data to allow product traceability.

### PROFIL CD 27 / 60 / 27



### UD 27 / 28 / 27



### **Advantages of FORMING DOOEL profiles:**

- Easy and quick installation
- H-perforated wall framing profiles, are used for electrical and sanitary installations, 6 mm holes in diameter for connecting the profiles to the wall and ceiling
- High measure and production accuracy thanks to automatisation
- Meeting highest standards including all required European standards: EN 14195, EN 13964, EN 10162
- The best materials is used for producing according to EN 10346, steel sheet protected with an zinc layer Z100-275 g/m
- Investor friendly by ordering wanted length of the profiles in the range of 500 mm to 9.000 mm
- Minimum load offers seismic stability with dry lining technology
- Fire resistance profiles are A1 class

|                | Packaging |       |